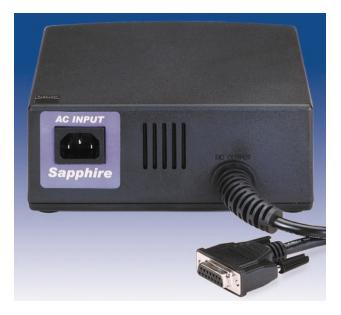

## VeriFone Sapphire® Power Supply Model UP13212010 PMP # 68904

- Operates at two voltages
- DC power cord attached to case
- DC connector DB15