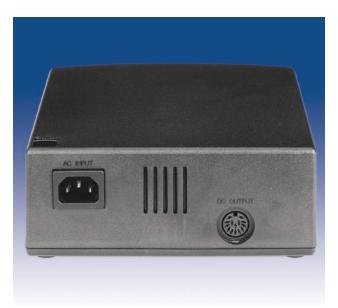

## VeriFone Ruby® Power Brick Model UP1051501 PMP # 68901

- Operates at several voltages
- DC power cord removable
- DC connector 14 pin circular DIN
- Remanufactured and tested under load
- Fast turn-around
- One year warranty from installation
- If you need a product not described here, please call