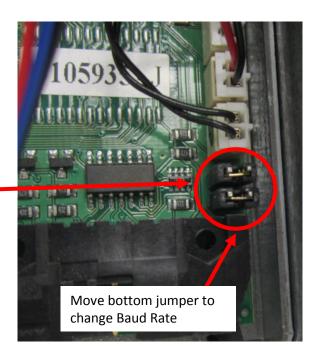

To change the baud rate to 115200, remove the bottom jumper (see below). Always turn power to the printer off and on after changing the baud rate.