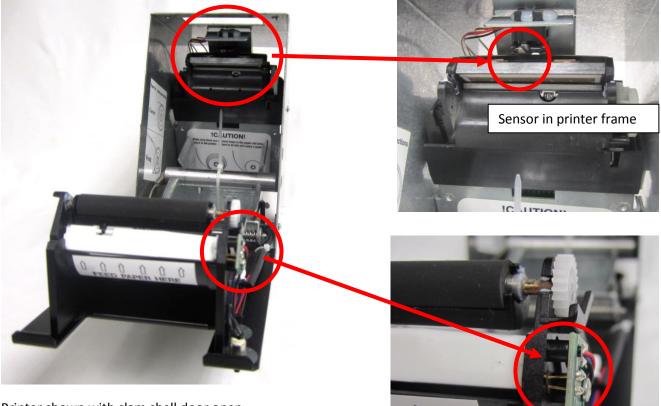

#### Sensors Blocked by Paper Dust

As paper dust accumulates, use canned compressed air (sold at electronics stores such as Radio Shack) in and around the paper sensors to remove paper dust and debris (see below). Do not use high-pressure air from a compressor. High-pressure air may dislocate some delicate mechanical assemblies due to excessive force.

Printer shown with clam shell door open

© PMP CORP

Sensor in printer door