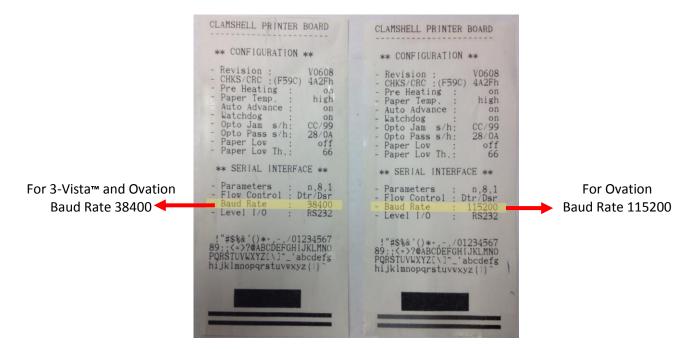

# Setting the Baud Rate

PMP remanufactured Wayne Ovation printers are shipped with a baud rate of 38400.

At installation make sure the baud rate and jumpers on the printer you are installing matches the baud rate and jumpers of the printer you are removing. To check the baud rate you may run a self-test by opening and closing the front panel door. The printer will automatically print a self-test showing the baud rate (see below).