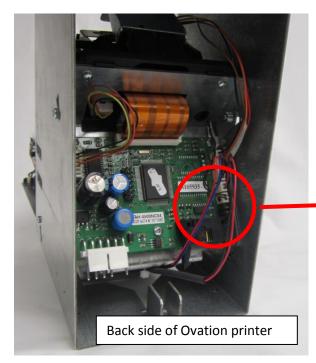

# Setting the Baud Rate

PMP remanufactured Wayne Ovation printers are shipped with a baud rate of 38400.

At installation make sure the baud rate and jumpers on the printer you are installing matches the baud rate and jumpers of the printer you are removing. To check the baud rate you may run a self-test by opening and closing the front panel door. The printer will automatically print a self-test showing the baud rate (see below).

To change the baud rate to 115200, remove the bottom jumper (see below). Always turn power to the printer off and on after changing the baud rate.