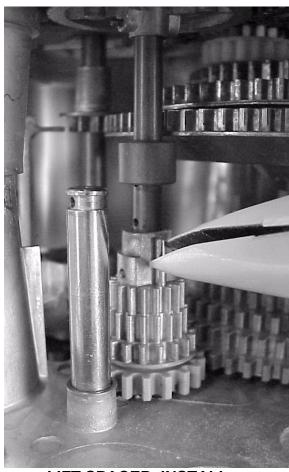

(Continue with the remainder of the instructions after completing this step.)

REMOVE COTTER PIN ABOVE SPACER

LIFT SPACER, INSTALL DOLLAR DRIVE SHAFT VERTICAL PIN

LOWER SPACER, RE-INSTALL COTTER PIN