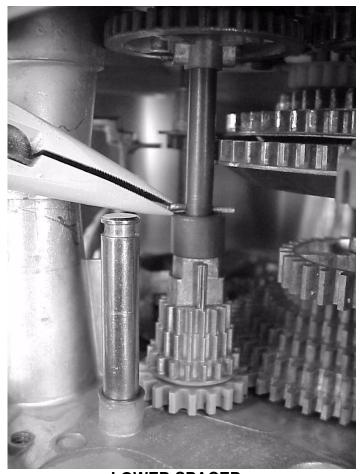

(Continue with the remainder of the instructions after completing this step.)

REMOVE COTTER PIN ABOVE SPACER

LIFT SPACER, INSTALL DOLLAR DRIVE SHAFT VERTICAL PIN

LOWER SPACER, RE-INSTALL COTTER PIN