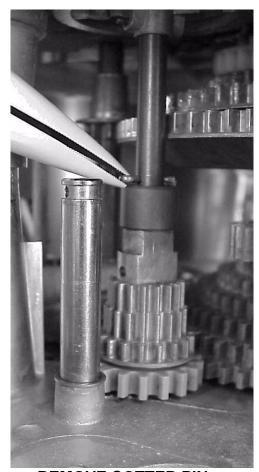

(Continue with the remainder of the instructions after completing this step.)

REMOVE COTTER PIN ABOVE SPACER

LIFT SPACER, INSTALL DOLLAR DRIVE SHAFT VERTICAL PIN

LOWER SPACER, RE-INSTALL COTTER PIN