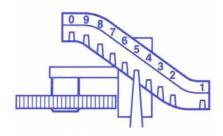

1) Set 10 cent, 1 cent, and 1/10 cent price display wheels to the desired price by positioning and fully engaging the three range arms.

2) Check to ensure the dollar drive shaft vertical pin has been removed.