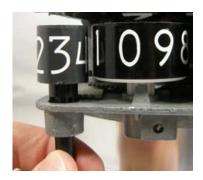

\$4.000 - \$4.999 Configuration

\$3.000 - \$3.999 Configuration

- 4) Move dollar price wheel to "3" position on both the front and back displays of the computer by doing the following:
  - a. Remove cotter pin.
  - b. Lift the wheel and turn it from the "4" position to the "3" position.
  - c. Lower the wheel and replace the cotter pin.

Dollar Price Wheel set for \$4.000 - \$4.999

Dollar Price Wheel set for \$3.000 - \$3.999

Local Tel: 860-677-9656 Local Fax: 860-674-0196 Email: sales@pmp-corp.com