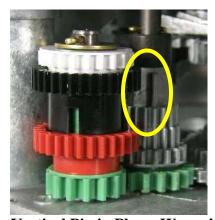

If your computer was set for \$4.000 - \$4.999 pricing and operated properly, this pin will have already been removed and no action is necessary.

**Vertical Pin in Place - Wrong!** 

**Vertical Pin Removed - Right!** 