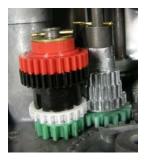

Local Tel: 860-677-9656

Local Fax: 860-674-0196

Email: sales@pmp-corp.com

- 3) Restack the colored gear set to engage the white gear by doing the following:
  - a. Remove the cotter pin and washer.
  - b. Remove the white, black, and red gears, leaving the green gear on the metal post.
  - c. Place the white and black gears with the hub down on the green gear (see picture below on right).
  - d. Install the red gear on top of the black gear with the hub up(see picture below on right).
  - e. Install the washer and the cotter pin. Note: if the cotter pin hole is not visible when you install the gear group on the shaft, it means the gears are not fully seated. Rotate the gears while applying light downward pressure until they are fully seated.

\$4.000 - \$4.999 Configuration

\$3.000 - \$3.999 Configuration

- 4) Move dollar price wheel to "3" position on both the front and back displays of the computer by doing the following:
  - a. Remove cotter pin.
  - b. Lift the wheel and turn it from the "4" position to the "3" position.
  - c. Lower the wheel and replace the cotter pin.