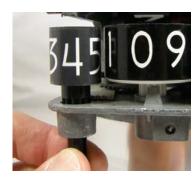

\$4.000 - \$4.999 Configuration

\$3.000 - \$3.999 Configuration

- 4) Move dollar price wheel to "3" position on both the front and back displays of the computer by doing the following:
  - a. Remove cotter pin.
  - b. Lift the wheel and turn it from the "4" position to the "3" position.
  - c. Lower the wheel and replace the cotter pin.

Dollar Price Wheel set for \$4.000 - \$4.999

Dollar Price Wheel set for \$3.000 - \$3.999

Local Tel: 860-677-9656 Local Fax: 860-674-0196 Email: sales@pmp-corp.com