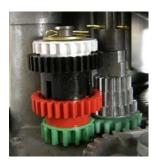

Local Tel: 860-677-9656

Local Fax: 860-674-0196

Email: sales@pmp-corp.com

- 3) Restack the colored gear set to engage the white gear by doing the following:
  - a. Remove the cotter pin and washer.
  - b. Remove the white, black, and red gears, leaving the green gear on the metal post.
  - c. Place the white and black gears with the hub down on the green gear (see picture below on right).
  - d. Install the red gear on top of the black gear with the hub up(see picture below on right).
  - e. Install the washer and the cotter pin. Note: if the cotter pin hole is not visible when you install the gear group on the shaft, it means the gears are not fully seated. Rotate the gears while applying light downward pressure until they are fully seated.