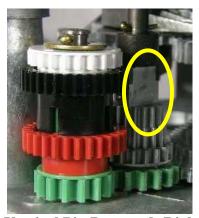

If your computer was set for \$4.000 - \$4.999 pricing and operated properly, this pin will have already been removed and no action is necessary.

**Vertical Pin in Place - Wrong!** 

**Vertical Pin Removed - Right!** 