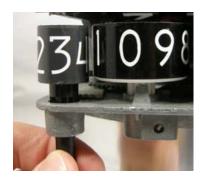

\$3.000 - \$3.999 Configuration

\$4.000 - \$4.999 Configuration

- 4) Move dollar price wheel to "4" position on both the front and back displays of the computer by doing the following:
  - a. Remove cotter pin.
  - b. Lift the wheel and turn it from the "3" position to the "4" position.
  - c. Lower the wheel and replace the cotter pin.

Dollar Price Wheel set for \$3.000 - \$3.999

Dollar Price Wheel set for \$4.000 - \$4.999

Local Tel: 860-677-9656 Local Fax: 860-674-0196 Email: sales@pmp-corp.com