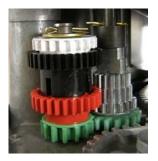

Local Tel: 860-677-9656

Local Fax: 860-674-0196

Email: sales@pmp-corp.com

- 3) Restack the colored gear set to engage the red colored gear by doing the following:
  - a. Remove the cotter pin and washer.
  - b. Remove the red, black, and white gears, leaving the green gear on the metal post.
  - c. Place the black and red gears with the hub down on the green gear (see picture below on right).
  - d. Install the white gear on top of the black gear (see picture below on right).
  - e. Install the washer and the cotter pin. Note: if the cotter pin hole is not visible when you install the gear group on the shaft, it means the gears are not fully seated. Rotate the gears while applying light downward pressure until they are fully seated.