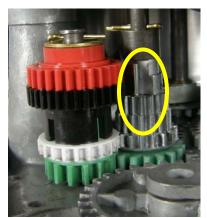

Local Tel: 860-677-9656

Local Fax: 860-674-0196

Email: sales@pmp-corp.com

- 3) Restack the colored gear set to engage the red colored gear by doing the following:
  - a. Remove the cotter pin and washer.
  - b. Remove the red, black, and white gears, leaving the green gear on the metal post.
  - c. Place the black and red gears with the hub down on the green gear (see picture below on right).
  - d. Install the white gear on top of the black gear (see picture below on right).
  - e. Install the washer and the cotter pin. Note: if the cotter pin hole is not visible when you install the gear group on the shaft, it means the gears are not fully seated. Rotate the gears while applying light downward pressure until they are fully seated.