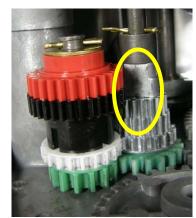

Local Tel: 860-677-9656

Local Fax: 860-674-0196

Email: sales@pmp-corp.com

- 3) Restack the colored gear set to engage the red colored gear by doing the following:
  - a. Remove the cotter pin and washer.
  - b. Remove the red, black, and white gears, leaving the green gear on the metal post.
  - c. Place the black and red gears with the hub down on the green gear (see picture below on right).
  - d. Install the white gear on top of the black gear (see picture below on right).
  - e. Install the washer and the cotter pin. Note: if the cotter pin hole is not visible when you install the gear group on the shaft, it means the gears are not fully seated. Rotate the gears while applying light downward pressure until they are fully seated.