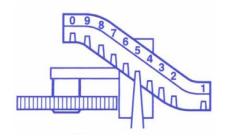

1) Set 10 cent, 1 cent, and 1/10 cent price display wheels to the desired price by positioning and fully engaging the three range arms.

2) Check to ensure the dollar drive shaft vertical pin has been removed.