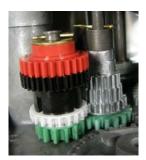

Local Tel: 860-677-9656

Local Fax: 860-674-0196

Email: sales@pmp-corp.com

- 3) Restack the colored gear set to engage the red colored gear by doing the following:
  - a. Remove the cotter pin and washer.
  - b. Remove the red, black, and white gears, leaving the green gear on the metal post.
  - c. Place the black and red gears with the hub down on the green gear (see picture below on right).
  - d. Install the white gear on top of the black gear (see picture below on right).
  - e. Install the washer and the cotter pin. Note: if the cotter pin hole is not visible when you install the gear group on the shaft, it means the gears are not fully seated. Rotate the gears while applying light downward pressure until they are fully seated.