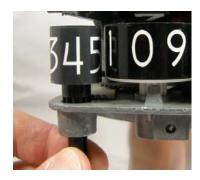

\$3.000 - \$3.999 Configuration

\$4.000 - \$4.999 Configuration

- 4) Move dollar price wheel to "4" position on both the front and back displays of the computer by doing the following:
  - a. Remove cotter pin.
  - b. Lift the wheel and turn it from the "3" position to the "4" position.
  - c. Lower the wheel and replace the cotter pin.

Dollar Price Wheel set for \$3.000 - \$3.999

Dollar Price Wheel set for \$4.000 - \$4.999

Local Tel: 860-677-9656 Local Fax: 860-674-0196 Email: sales@pmp-corp.com