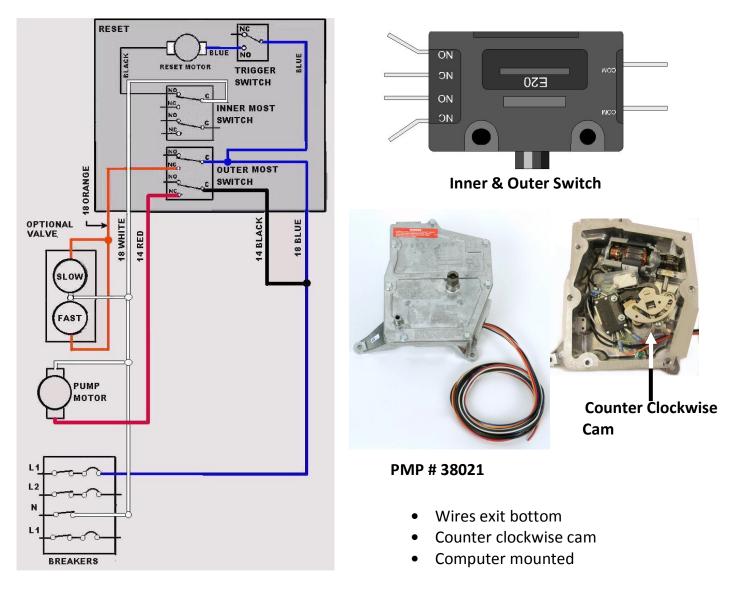

## Wiring Diagram for 5-Wire Electric Reset for Wayne<sup>®</sup> Reliance<sup>®</sup> PMP # 38021

Operation and installation wiring diagram for the 5-Wire Electric Reset.

The button on each of the large switches is depressed when the handle is off and released during the sale.

The schematic shown below depicts the reset wiring in the "off" position.

The button on each of the large switches is depressed when the dispenser handle is in the "off" position and is released during the sale.